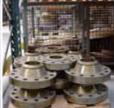

### COMPLETE STOCK OF FLANGES, FORGED FITTINGS AND O'LETS

WELDING NECK AND BLIND 150, 300, 600, 900, 1500 and 2500 LBS TO ASME B16.5

SIZES 1/2"NB. UP TO AND INCLUDING 24" NB. SCHEDULE 10S, 40S, 80S, 120, 160 AND XXS

WELDING NECK 5000 AND 10000 PSI TO API6A

SIZES 1/2"NB. UP TO AND INCLUDING 24" NB. SCHEDULE 10S, 40S, 80S, 120, 160 AND XXS

SIZES 1/2" UP TO AND INCLUDING 6" SCHEDULE 10S, 40S, 80S , 120, 160 AND XXS

LAP JOINT, SLIP ON 150, 300, 600 LBS