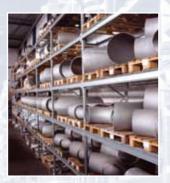

#### **COMPLETE STOCK BUTT WELD FITTINGS**

ELBOWS 45, 90, 180 DEGREES LONG AND SHORT RADIUS

CONCENTRIC AND ECCENTRIC REDUCERS

EQUAL AND REDUCING TEES

CAPS

WALL THICKNESS SCHEDULE 10S, 40S, 80S, 120, 160 AND SCHEDULE XXS

#### SEAMLESS AND WELDED EXECUTION

SEAMLESS EXECUTION

SIZES 1/2" NB. UP TO AND INCLUDING 18" NB.

WELDED EXECUTION

SIZES 10" NB. UP AND INCLUDING 24" NB.