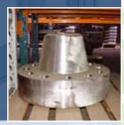

### COMPLETE STOCK OF FLANGES, FORGED FITTINGS AND O'LETS

WELDING NECK AND BLIND 150, 300, 600, 900, 1500 and 2500 LBS TO ASME B16.5

SIZES 1/2"NB. UP TO AND INCLUDING 24" NB. SCHEDULE 10S, 40S, 80S, 120, 160 AND XXS

WELDING NECK 5000 AND 10000 PSI TO API6A

SIZES 1/2"NB. UP TO AND INCLUDING 24" NB. SCHEDULE 10S, 40S, 80S, 120, 160 AND XXS

SIZES 1/2" UP TO AND INCLUDING 6" SCHEDULE 10S, 40S, 80S , 120, 160 AND XXS

LAP JOINT, SLIP ON 150, 300, 600 LBS