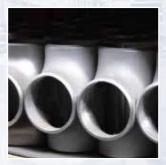

#### **COMPLETE STOCK BUTT WELD FITTINGS**

ELBOWS 45, 90, 180 DEGREES LONG AND SHORT RADIUS

CONCENTRIC AND ECCENTRIC REDUCERS

EQUAL AND REDUCING TEES

CAPS

WALL THICKNESS SCHEDULE 10S, 40S, 80S, 120, 160 AND SCHEDULE XXS

#### SEAMLESS AND WELDED EXECUTION

SEAMLESS EXECUTION

SIZES 1/2" NB. UP TO AND INCLUDING 18" NB.

WELDED EXECUTION

SIZES 10" NB. UP AND INCLUDING 24" NB.